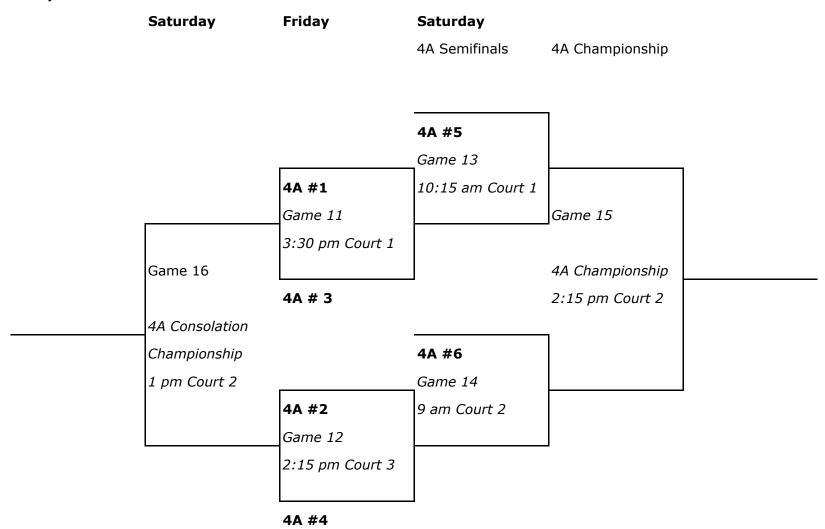

# Friday February 12

| <u>Time</u><br>11:45 PM<br>11:45 PM<br>11:45 PM                                          | VB4                                           | Patriots                                                                                | vs.                            | Away<br>MO Mavericks<br>Wright County<br>Rush B | <u>Court</u> | 1<br>2<br>3                |
|------------------------------------------------------------------------------------------|-----------------------------------------------|-----------------------------------------------------------------------------------------|--------------------------------|-------------------------------------------------|--------------|----------------------------|
| 1:00 PM<br>1:00 PM<br>1:00 PM                                                            | JVB1                                          | Rush A<br>Blue Knights<br>Patriettes A                                                  | vs.                            | Applewood<br>Wright County<br>Applewood         |              | 1<br>2<br>3                |
| 2:15 PM<br>2:15 PM<br>2:15 PM                                                            | VG2                                           | KC East<br>Patriettes B<br>loser of game 2                                              | vs.                            | Patriots<br>MO Mavericks<br>loser of game 4     |              | 1<br>2<br>3                |
| 3:30 PM<br>3:30 PM<br>3:30 PM                                                            | VB5                                           | loser of game 1<br>winner of game 1<br>winner of game 2                                 | vs.                            | KC Metro                                        |              | 1<br>2<br>3                |
| 4:45 PM                                                                                  |                                               | 3 Point Contest Fi                                                                      | nals                           |                                                 |              |                            |
| Saturday Fe                                                                              | bruary<br><u>Game</u>                         |                                                                                         |                                | Away                                            | <u>Court</u> |                            |
|                                                                                          |                                               | ·                                                                                       |                                |                                                 |              |                            |
|                                                                                          |                                               | 5A Semifinal<br>4A Semifinal                                                            |                                |                                                 |              | 1<br>2                     |
|                                                                                          | VB14<br>VB7                                   | 4A Semifinal 5A Semifinal                                                               |                                |                                                 |              |                            |
| 9:00 AM<br>10:15 AM                                                                      | VB14<br>VB7<br>VB13<br>VG3                    | 4A Semifinal 5A Semifinal                                                               |                                | Applewood<br>Blue Knights                       |              | 2                          |
| 9:00 AM<br>10:15 AM<br>10:15 AM<br>11:30 AM<br>11:30 AM                                  | VB14 VB7 VB13 VG3 JVB3 JVB4                   | 4A Semifinal 5A Semifinal 4A Semifinal MO Mavs Patriots Wright County                   | vs.                            | Blue Knights KC East                            |              | 2<br>1<br>2                |
| 9:00 AM<br>10:15 AM<br>10:15 AM<br>11:30 AM<br>11:30 AM<br>1:00 PM                       | VB14 VB7 VB13 VG3 JVB3 JVB4 VB16 VB15         | 4A Semifinal 5A Semifinal 4A Semifinal MO Mavs Patriots Wright County                   | vs.<br>vs.<br>amp              | Blue Knights KC East                            |              | 2<br>1<br>2<br>1<br>2      |
| 9:00 AM<br>10:15 AM<br>10:15 AM<br>11:30 AM<br>11:30 AM<br>1:00 PM<br>1:00 PM<br>2:15 PM | VB14 VB7 VB13 VG3 JVB3 JVB4 VB16 VB15 VB9 VG4 | 4A Semifinal 5A Semifinal 4A Semifinal MO Mavs Patriots Wright County 4A Consolation Ch | vs.<br>vs.<br>amp<br>me<br>vs. | Blue Knights KC East                            |              | 1<br>2<br>1<br>2<br>1<br>2 |