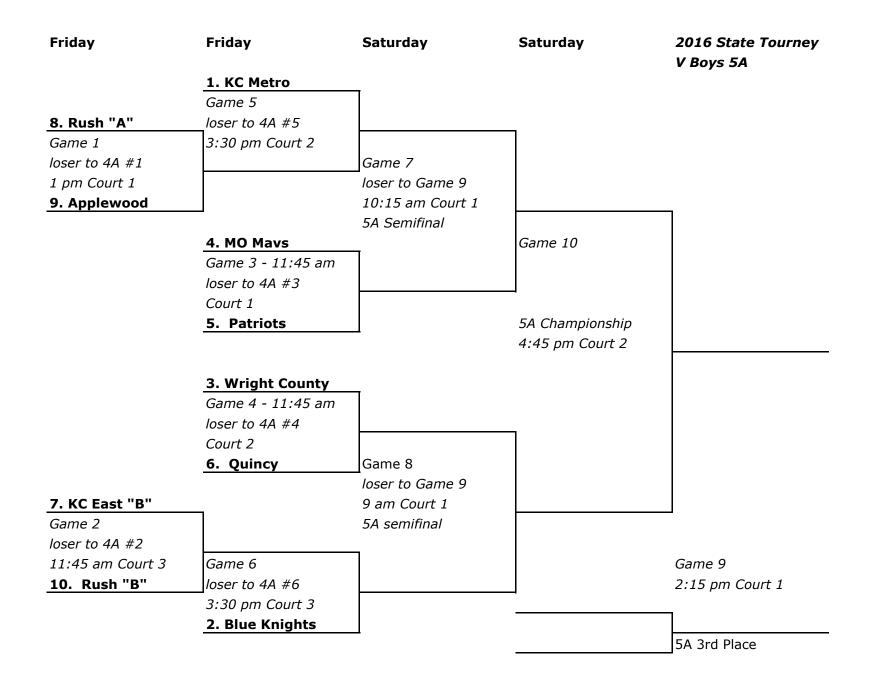

# Friday February 12

| <u>Time</u><br>11:45 PM<br>11:45 PM<br>11:45 PM                                          | VB4                                           | Patriots                                                                                | vs.                            | Away<br>MO Mavericks<br>Wright County<br>Rush B | <u>Court</u> | 1<br>2<br>3                |
|------------------------------------------------------------------------------------------|-----------------------------------------------|-----------------------------------------------------------------------------------------|--------------------------------|-------------------------------------------------|--------------|----------------------------|
| 1:00 PM<br>1:00 PM<br>1:00 PM                                                            | JVB1                                          | Rush A<br>Blue Knights<br>Patriettes A                                                  | vs.                            | Applewood<br>Wright County<br>Applewood         |              | 1<br>2<br>3                |
| 2:15 PM<br>2:15 PM<br>2:15 PM                                                            | VG2                                           | KC East<br>Patriettes B<br>loser of game 2                                              | vs.                            | Patriots<br>MO Mavericks<br>loser of game 4     |              | 1<br>2<br>3                |
| 3:30 PM<br>3:30 PM<br>3:30 PM                                                            | VB5                                           | loser of game 1<br>winner of game 1<br>winner of game 2                                 | vs.                            | KC Metro                                        |              | 1<br>2<br>3                |
| 4:45 PM                                                                                  |                                               | 3 Point Contest Fi                                                                      | nals                           |                                                 |              |                            |
| Saturday Fe                                                                              | bruary<br><u>Game</u>                         |                                                                                         |                                | Away                                            | <u>Court</u> |                            |
|                                                                                          |                                               | ·                                                                                       |                                |                                                 |              |                            |
|                                                                                          |                                               | 5A Semifinal<br>4A Semifinal                                                            |                                |                                                 |              | 1<br>2                     |
|                                                                                          | VB14<br>VB7                                   | 4A Semifinal 5A Semifinal                                                               |                                |                                                 |              |                            |
| 9:00 AM<br>10:15 AM                                                                      | VB14<br>VB7<br>VB13<br>VG3                    | 4A Semifinal 5A Semifinal                                                               |                                | Applewood<br>Blue Knights                       |              | 2                          |
| 9:00 AM<br>10:15 AM<br>10:15 AM<br>11:30 AM<br>11:30 AM                                  | VB14 VB7 VB13 VG3 JVB3 JVB4                   | 4A Semifinal 5A Semifinal 4A Semifinal MO Mavs Patriots Wright County                   | vs.                            | Blue Knights KC East                            |              | 2<br>1<br>2                |
| 9:00 AM<br>10:15 AM<br>10:15 AM<br>11:30 AM<br>11:30 AM<br>1:00 PM                       | VB14 VB7 VB13 VG3 JVB3 JVB4 VB16 VB15         | 4A Semifinal 5A Semifinal 4A Semifinal MO Mavs Patriots Wright County                   | vs.<br>vs.<br>amp              | Blue Knights KC East                            |              | 2<br>1<br>2<br>1<br>2      |
| 9:00 AM<br>10:15 AM<br>10:15 AM<br>11:30 AM<br>11:30 AM<br>1:00 PM<br>1:00 PM<br>2:15 PM | VB14 VB7 VB13 VG3 JVB3 JVB4 VB16 VB15 VB9 VG4 | 4A Semifinal 5A Semifinal 4A Semifinal MO Mavs Patriots Wright County 4A Consolation Ch | vs.<br>vs.<br>amp<br>me<br>vs. | Blue Knights KC East                            |              | 1<br>2<br>1<br>2<br>1<br>2 |