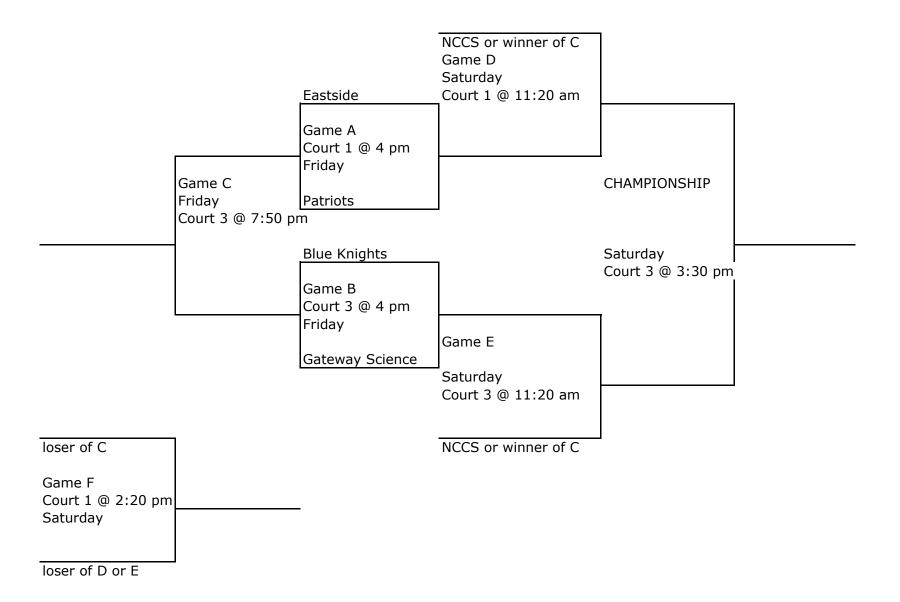

## 2015 St. Louis Blue Knights Thanksgiving Invitational JV Bracket

## <u>2015 St. Louis Blue Knights Thanksgiving Invitational</u> JH Bracket

|                     |                      | Score |               | Score |
|---------------------|----------------------|-------|---------------|-------|
| Friday<br>Court 1   | 6:30 PM Remedy       |       | _Eastside     |       |
| Friday<br>Court 3   | 6:30 PM Blue Knights |       | _Patriots     |       |
| Friday<br>Court 1   | 7:50 PM Patriots     |       | _Remedy       |       |
| Saturday<br>Court 1 | 9:00 AM Eastside     |       | _Patriots     |       |
| Saturday<br>Court 3 | 9:00 AM Remedy       |       | _Blue Knights |       |
| Saturday<br>Court 3 | 2:20 PM Eastside     |       | _Blue Knights |       |

| 1st |  |
|-----|--|
| 2nd |  |
| 3rd |  |
| 4th |  |

| Friday, November 13   |              |                                                             | Preferred<br><u>Court</u> <u>Time</u> |                      |
|-----------------------|--------------|-------------------------------------------------------------|---------------------------------------|----------------------|
|                       | VL<br>VL     | Eastside vs Patriots<br>Blue Knights vs Gateway             | 1<br>3                                |                      |
|                       | •            | Blue Knights vs Remedy<br>Patriots vs Eastside              | 1<br>3                                |                      |
|                       | JH<br>JH     | Remedy vs Eastside<br>Blue Knights vs Patriots              | 1<br>3                                |                      |
|                       | JV<br>HC     | Game C<br>Patriots vs Remedy                                | 3<br>1                                |                      |
|                       | •            | North County vs Blue Knights<br>Gateway Science vs Patriots | 1<br>3                                |                      |
| Saturday, November 14 |              |                                                             |                                       |                      |
|                       | јн<br>јн     | Eastside vs Patriots<br>Remedy vs Blue Knights              | 1<br>3                                | 9:00 AM<br>9:00 AM   |
|                       |              | Remedy vs North County<br>Eastside vs Gateway Science       |                                       | 10:00 AM<br>10:00 AM |
|                       | VL<br>VL     | Game D<br>Game E                                            |                                       | 11:20 AM<br>11:20 AM |
|                       | •            | 5th Place<br>3rd Place                                      | 1<br>3                                |                      |
|                       | JV<br>JH     | Game F<br>Eastside vs Blue Knights                          | 1<br>3                                | 2:20 PM<br>2:20 PM   |
|                       | Awards<br>JV | JH Awards<br>CHAMPIONSHIP & Awards                          | 3                                     | 3:30 PM<br>3:30 PM   |
|                       | Varsity      | CHAMPIONSHIP and Awards                                     | 3                                     | 5:00 PM              |